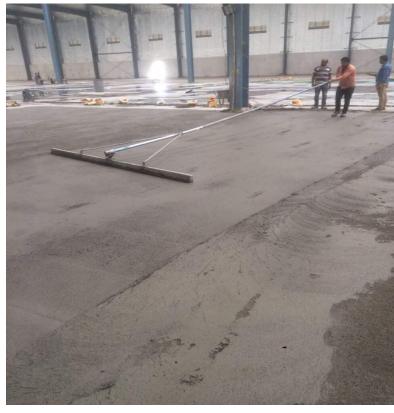

## Pannel Side Touch Up Work

# Uses Of Bumb Cutter To Remove The Excess Floor Level