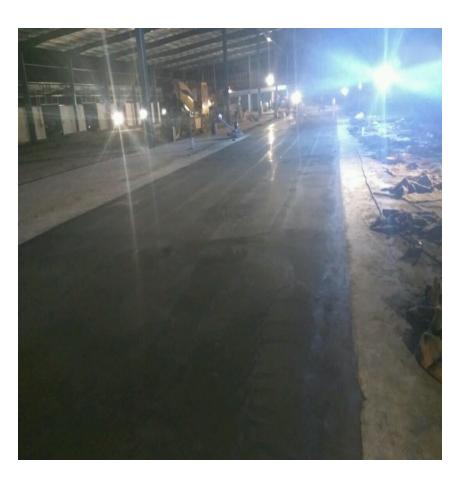

ant

- ➤ Grade Concrete: M25
- Floor Thickness: 150mm
- > Floor Hardener: 4Kg/Sqm.
- Panel Size: 5m x 5m(Saw Cut)



## Laying of Under Slab Vapor Barrier







## Fiber And Admixture Dosing







## **Batching Plant Slump Cheak**







# Concrete Being Discharge In the Pannel





#### Truss Screed Is Under Process







#### Laser Level Installation







## Pannel Side Touch Up Work







# Uses Of Bumb Cutter To Remove The Excess Floor Level







## Floor Hardener Under Application







# Setting Of Hardener By Using Bull Floater







#### Initial And Final Process Of Disk Floater







# Initial And Final Process Of Power Floater





# Finishing Work Of The Floor By Using Ride On Trowel







### Final Finishing By Using Ride On Trowel







#### Final Floor Finished







## **EUCO Diamond Liqui Hard Process**







## Cleaning Process Of The Floor







### Treated And Final Finished Floor