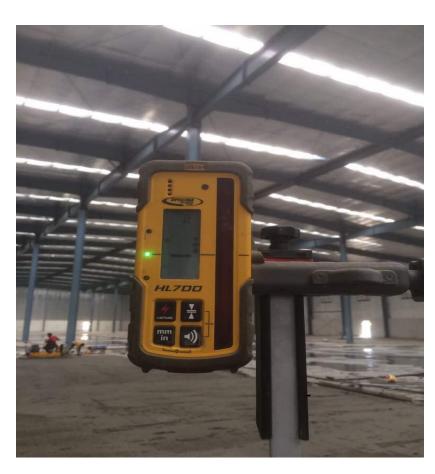

shing, Complete With Euco

Diamond Liqui Hard With Polish

And Treatment.

Client Name: Deepak Mittal & Sourav Mittal

**Project Head:** Hiralal

**Civil Contractor:** Jindal Engineers & Contractor

Suresh Jindal



### **Original Specification**

- Grade Concrete: M25
- Floor Thickness: 150mm
- Floor Hardener: Non Metalic 3Kg/Sqm
- Panel Size: 4m x 4m(Saw Cut)
- > Joint Filler: Polysulphide



# Specification Suggested By Yankit Consultant

- ➤ Grade Concrete: M25
- Floor Thickness: 150mm
- > Floor Hardener: 4Kg/Sqm.
- Panel Size: 5m x 5m(Saw Cut)



## Laying of Under Slab Vapor Barrier







## Fiber And Admixture Dosing







## **Batching Plant Slump Cheak**







# Concrete Being Discharge In the Pannel





#### Truss Screed Is Under Process







#### Laser Level Installation







## Pannel Side Touch Up Work







# Uses Of Bumb Cutter To Remove The Excess Floor Level







## Floor Hardener Under Application







# Setting Of Hardener By Using Bull Floater







#### Initial And Final Process Of Disk Floater







# Initial And Final Process Of Power Floater





# Finishing Work Of The Floor By Using Ride On Trowel







### Final Finishing By Using Ride On Trowel







#### Final Floor Finished







## **EUCO Diamond Liqui Hard Process**







## Cleaning Process Of The Floor







### Treated And Final Finished Floor