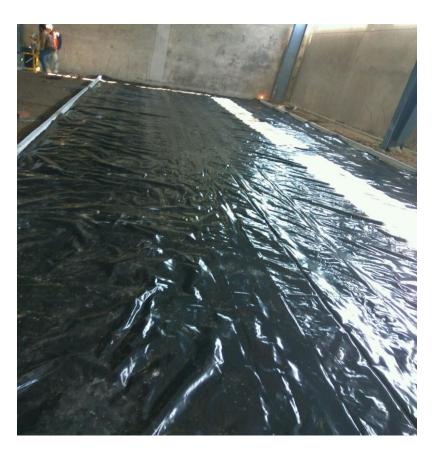

**Case Study**

Procter & Gamble Ltd.
Tepla, Punjab



### **Project Detail**

**Area**: 2,50,000.00 Sqft.

**Method**: Fiber Reinforcement

Concrete, Truss Screed With

Laser Level, Ride On Trowel

Finishing, Complete With Euco

Diamond Liqui Hard With Polish

And Treatment.

Client Name: Deepak Mittal & Sourav Mittal

**Project Head:** Hiralal

**Civil Contractor:** Jindal Engineers & Contractor

Suresh Jindal



### **Original Specification**

- Grade Concrete: M25
- Floor Thickness: 150mm
- Floor Hardener: Non Metalic 3Kg/Sqm
- Panel Size: 4m x 4m(Saw Cut)
- > Joint Filler: Polysulphide



# Specification Suggested By Yankit Consultant

- ➤ Grade Concrete: M25
- Floor Thickness: 150mm
- > Floor Hardener: 4Kg/Sqm.
- Panel Size: 5m x 5m(Saw Cut)



## Laying of Under Slab Vapor Barrier







## Fiber And Admixture Dosing







## **Batching Plant Slump Cheak**







# Concrete Being Discharge In the Pannel





#### Truss Screed Is Under Process







#### Laser Level Installation







## Pannel Side Touch Up Work







# Uses Of Bumb Cutter To Remove The Excess Floor Level







## Floor Hardener Under Application







# Setting Of Hardener By Using Bull Floater







#### Initial And Final Process Of Disk Floater







# Initial And Final Process Of Power Floater





# Finishing Work Of The Floor By Using Ride On Trowel







### Final Finishing By Using Ride On Trowel







#### Final Floor Finished







## **EUCO Diamond Liqui Hard Process**







## Cleaning Process Of The Floor







### Treated And Final Finished Floor