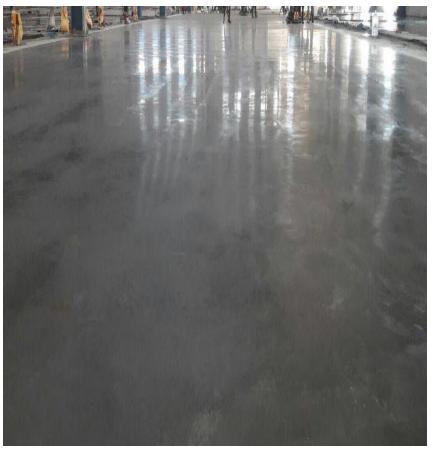

t

- ➤ Grade Concrete: M25
- Floor Thickness: 150mm
- > Floor Hardener: 4Kg/Sqm.
- Panel Size: 5m x 5m(Saw Cut)



## Laying of Under Slab Vapor Barrier







## Fiber And Admixture Dosing







## **Batching Plant Slump Cheak**







# Concrete Being Discharge In the Pannel





#### Truss Screed Is Under Process







#### Laser Level Installation







## Pannel Side Touch Up Work







# Uses Of Bumb Cutter To Remove The Excess Floor Level







## Floor Hardener Under Application







# Setting Of Hardener By Using Bull Floater







#### Initial And Final Process Of Disk Floater







# Initial And Final Process Of Power Floater





# Finishing Work Of The Floor By Using Ride On Trowel







### Final Finishing By Using Ride On Trowel







#### Final Floor Finished







## **EUCO Diamond Liqui Hard Process**







## Cleaning Process Of The Floor







### Treated And Final Finished Floor