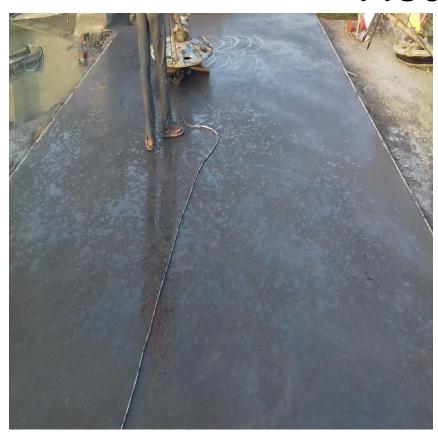

loor Hardener: Non Metalic 3Kg/Sqm
- Panel Size: 4m x 4m(Saw Cut)
- > Joint Filler: Polysulphide



# Specification Suggested By Yankit Consultant

- ➤ Grade Concrete: M25
- Floor Thickness: 150mm
- > Floor Hardener: 4Kg/Sqm.
- Panel Size: 5m x 5m(Saw Cut)



## Laying of Under Slab Vapor Barrier







## Fiber And Admixture Dosing







## **Batching Plant Slump Cheak**







# Concrete Being Discharge In the Pannel





#### Truss Screed Is Under Process







#### Laser Level Installation







## Pannel Side Touch Up Work







# Uses Of Bumb Cutter To Remove The Excess Floor Level







## Floor Hardener Under Application







# Setting Of Hardener By Using Bull Floater







#### Initial And Final Process Of Disk Floater







# Initial And Final Process Of Power Floater





# Finishing Work Of The Floor By Using Ride On Trowel







### Final Finishing By Using Ride On Trowel







#### Final Floor Finished







## **EUCO Diamond Liqui Hard Process**







## Cleaning Process Of The Floor







### Treated And Final Finished Floor