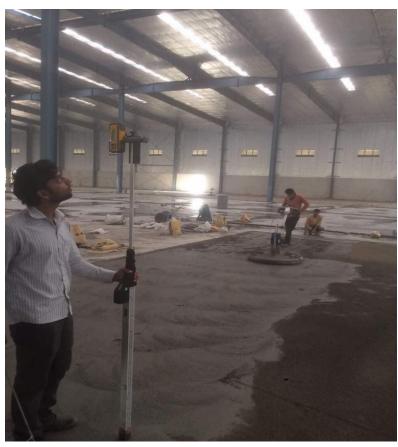

ing, Complete With Euco

Diamond Liqui Hard With Polish

And Treatment.

Client Name: Deepak Mittal & Sourav Mittal

**Project Head:** Hiralal

**Civil Contractor:** Jindal Engineers & Contractor

Suresh Jindal



### **Original Specification**

- Grade Concrete: M25
- Floor Thickness: 150mm
- Floor Hardener: Non Metalic 3Kg/Sqm
- Panel Size: 4m x 4m(Saw Cut)
- > Joint Filler: Polysulphide



# Specification Suggested By Yankit Consultant

- ➤ Grade Concrete: M25
- Floor Thickness: 150mm
- > Floor Hardener: 4Kg/Sqm.
- Panel Size: 5m x 5m(Saw Cut)



## Laying of Under Slab Vapor Barrier







## Fiber And Admixture Dosing







## **Batching Plant Slump Cheak**







# Concrete Being Discharge In the Pannel





#### Truss Screed Is Under Process







#### Laser Level Installation







## Pannel Side Touch Up Work







# Uses Of Bumb Cutter To Remove The Excess Floor Level







## Floor Hardener Under Application







# Setting Of Hardener By Using Bull Floater







#### Initial And Final Process Of Disk Floater







# Initial And Final Process Of Power Floater





# Finishing Work Of The Floor By Using Ride On Trowel







### Final Finishing By Using Ride On Trowel







#### Final Floor Finished







## **EUCO Diamond Liqui Hard Process**







## Cleaning Process Of The Floor







### Treated And Final Finished Floor