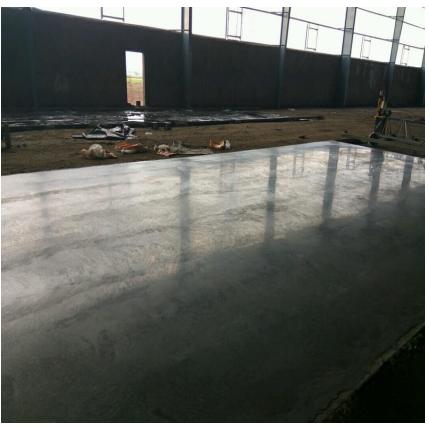

ion Suggested By Yankit Consultant

- ➤ Grade Concrete: M25
- Floor Thickness: 150mm
- > Floor Hardener: 4Kg/Sqm.
- Panel Size: 5m x 5m(Saw Cut)



## Laying of Under Slab Vapor Barrier







## Fiber And Admixture Dosing







## **Batching Plant Slump Cheak**







# Concrete Being Discharge In the Pannel





#### Truss Screed Is Under Process







#### Laser Level Installation







## Pannel Side Touch Up Work







# Uses Of Bumb Cutter To Remove The Excess Floor Level







## Floor Hardener Under Application







# Setting Of Hardener By Using Bull Floater







#### Initial And Final Process Of Disk Floater







# Initial And Final Process Of Power Floater





# Finishing Work Of The Floor By Using Ride On Trowel







### Final Finishing By Using Ride On Trowel







#### Final Floor Finished







## **EUCO Diamond Liqui Hard Process**







## Cleaning Process Of The Floor







### Treated And Final Finished Floor