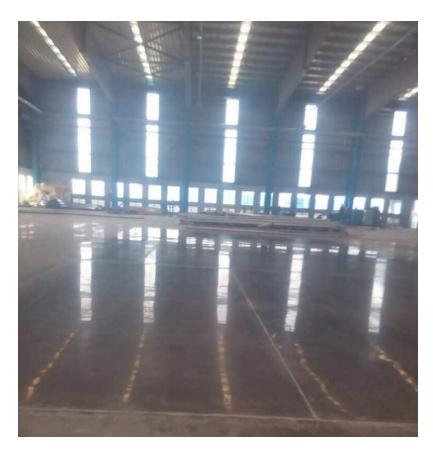

: 150mm
- > Floor Hardener: 4Kg/Sqm.
- Panel Size: 5m x 5m(Saw Cut)



## Laying of Under Slab Vapor Barrier







## Fiber And Admixture Dosing







## **Batching Plant Slump Cheak**







# Concrete Being Discharge In the Pannel





#### Truss Screed Is Under Process







#### Laser Level Installation







## Pannel Side Touch Up Work







# Uses Of Bumb Cutter To Remove The Excess Floor Level







## Floor Hardener Under Application







# Setting Of Hardener By Using Bull Floater







#### Initial And Final Process Of Disk Floater







# Initial And Final Process Of Power Floater





# Finishing Work Of The Floor By Using Ride On Trowel







### Final Finishing By Using Ride On Trowel







#### Final Floor Finished







## **EUCO Diamond Liqui Hard Process**







## Cleaning Process Of The Floor







### Treated And Final Finished Floor