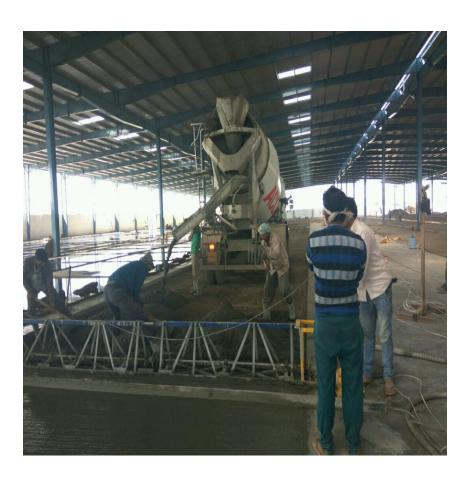

th

Laser Level, Ride On Trowel

Finishing, Complete With Euco

Diamond Liqui Hard With Polish

And Treatment.

Client Name: Deepak Mittal & Sourav Mittal

**Project Head:** Hiralal

**Civil Contractor:** Jindal Engineers & Contractor

Suresh Jindal



### **Original Specification**

- Grade Concrete: M25
- Floor Thickness: 150mm
- Floor Hardener: Non Metalic 3Kg/Sqm
- Panel Size: 4m x 4m(Saw Cut)
- > Joint Filler: Polysulphide



# Specification Suggested By Yankit Consultant

- ➤ Grade Concrete: M25
- Floor Thickness: 150mm
- > Floor Hardener: 4Kg/Sqm.
- Panel Size: 5m x 5m(Saw Cut)



## Laying of Under Slab Vapor Barrier







## Fiber And Admixture Dosing







## **Batching Plant Slump Cheak**







# Concrete Being Discharge In the Pannel





#### Truss Screed Is Under Process







#### Laser Level Installation







## Pannel Side Touch Up Work







# Uses Of Bumb Cutter To Remove The Excess Floor Level







## Floor Hardener Under Application







# Setting Of Hardener By Using Bull Floater







#### Initial And Final Process Of Disk Floater







# Initial And Final Process Of Power Floater





# Finishing Work Of The Floor By Using Ride On Trowel







### Final Finishing By Using Ride On Trowel







#### Final Floor Finished







## **EUCO Diamond Liqui Hard Process**







## Cleaning Process Of The Floor







### Treated And Final Finished Floor