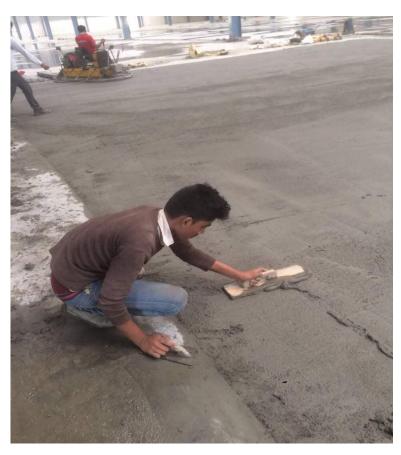

iqui Hard With Polish

And Treatment.

Client Name: Deepak Mittal & Sourav Mittal

**Project Head:** Hiralal

**Civil Contractor:** Jindal Engineers & Contractor

Suresh Jindal



### **Original Specification**

- Grade Concrete: M25
- Floor Thickness: 150mm
- Floor Hardener: Non Metalic 3Kg/Sqm
- Panel Size: 4m x 4m(Saw Cut)
- > Joint Filler: Polysulphide



# Specification Suggested By Yankit Consultant

- ➤ Grade Concrete: M25
- Floor Thickness: 150mm
- > Floor Hardener: 4Kg/Sqm.
- Panel Size: 5m x 5m(Saw Cut)



## Laying of Under Slab Vapor Barrier







## Fiber And Admixture Dosing







## **Batching Plant Slump Cheak**







# Concrete Being Discharge In the Pannel





#### Truss Screed Is Under Process







#### Laser Level Installation







## Pannel Side Touch Up Work







# Uses Of Bumb Cutter To Remove The Excess Floor Level







## Floor Hardener Under Application







# Setting Of Hardener By Using Bull Floater







#### Initial And Final Process Of Disk Floater







# Initial And Final Process Of Power Floater





# Finishing Work Of The Floor By Using Ride On Trowel







### Final Finishing By Using Ride On Trowel







#### Final Floor Finished







## **EUCO Diamond Liqui Hard Process**







## Cleaning Process Of The Floor







### Treated And Final Finished Floor