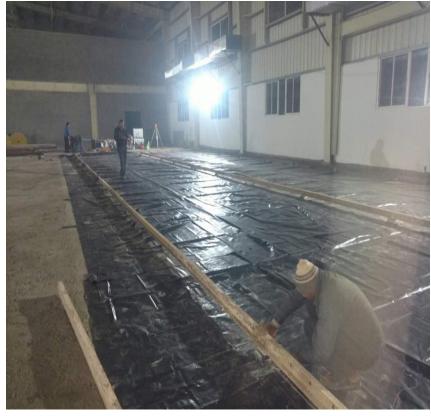

Case Study**

Procter & Gamble Ltd.
Tepla, Punjab



### **Project Detail**

**Area**: 2,50,000.00 Sqft.

**Method**: Fiber Reinforcement

Concrete, Truss Screed With

Laser Level, Ride On Trowel

Finishing, Complete With Euco

Diamond Liqui Hard With Polish

And Treatment.

Client Name: Deepak Mittal & Sourav Mittal

**Project Head:** Hiralal

**Civil Contractor:** Jindal Engineers & Contractor

Suresh Jindal



### **Original Specification**

- Grade Concrete: M25
- Floor Thickness: 150mm
- Floor Hardener: Non Metalic 3Kg/Sqm
- Panel Size: 4m x 4m(Saw Cut)
- > Joint Filler: Polysulphide



# Specification Suggested By Yankit Consultant

- ➤ Grade Concrete: M25
- Floor Thickness: 150mm
- > Floor Hardener: 4Kg/Sqm.
- Panel Size: 5m x 5m(Saw Cut)



## Laying of Under Slab Vapor Barrier







## Fiber And Admixture Dosing







## **Batching Plant Slump Cheak**







# Concrete Being Discharge In the Pannel





#### Truss Screed Is Under Process







#### Laser Level Installation







## Pannel Side Touch Up Work







# Uses Of Bumb Cutter To Remove The Excess Floor Level







## Floor Hardener Under Application







# Setting Of Hardener By Using Bull Floater







#### Initial And Final Process Of Disk Floater







# Initial And Final Process Of Power Floater





# Finishing Work Of The Floor By Using Ride On Trowel







### Final Finishing By Using Ride On Trowel







#### Final Floor Finished







## **EUCO Diamond Liqui Hard Process**







## Cleaning Process Of The Floor







### Treated And Final Finished Floor