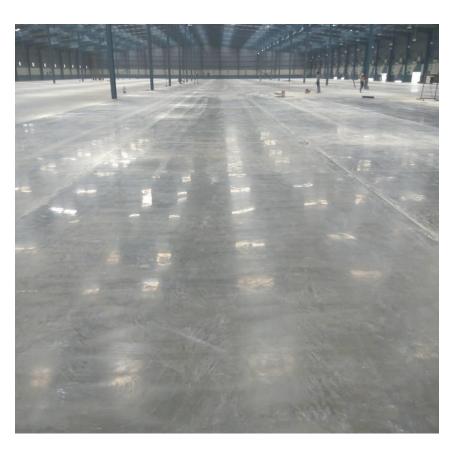

Under Slab Vapor Barrier







## Fiber And Admixture Dosing







## **Batching Plant Slump Cheak**







# Concrete Being Discharge In the Pannel





#### Truss Screed Is Under Process







#### Laser Level Installation







## Pannel Side Touch Up Work







# Uses Of Bumb Cutter To Remove The Excess Floor Level







## Floor Hardener Under Application







# Setting Of Hardener By Using Bull Floater







#### Initial And Final Process Of Disk Floater







# Initial And Final Process Of Power Floater





# Finishing Work Of The Floor By Using Ride On Trowel







### Final Finishing By Using Ride On Trowel







#### Final Floor Finished







## **EUCO Diamond Liqui Hard Process**







## Cleaning Process Of The Floor







### Treated And Final Finished Floor