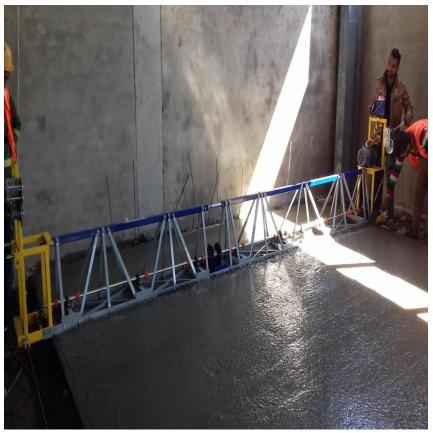

Laser Level, Ride On Trowel

Finishing, Complete With Euco

Diamond Liqui Hard With Polish

And Treatment.

Client Name: Deepak Mittal & Sourav Mittal

**Project Head:** Hiralal

**Civil Contractor:** Jindal Engineers & Contractor

Suresh Jindal



### **Original Specification**

- Grade Concrete: M25
- Floor Thickness: 150mm
- Floor Hardener: Non Metalic 3Kg/Sqm
- Panel Size: 4m x 4m(Saw Cut)
- > Joint Filler: Polysulphide



# Specification Suggested By Yankit Consultant

- ➤ Grade Concrete: M25
- Floor Thickness: 150mm
- > Floor Hardener: 4Kg/Sqm.
- Panel Size: 5m x 5m(Saw Cut)



## Laying of Under Slab Vapor Barrier







## Fiber And Admixture Dosing







## **Batching Plant Slump Cheak**







# Concrete Being Discharge In the Pannel





#### Truss Screed Is Under Process







#### Laser Level Installation







## Pannel Side Touch Up Work







# Uses Of Bumb Cutter To Remove The Excess Floor Level







## Floor Hardener Under Application







# Setting Of Hardener By Using Bull Floater







#### Initial And Final Process Of Disk Floater







# Initial And Final Process Of Power Floater





# Finishing Work Of The Floor By Using Ride On Trowel







### Final Finishing By Using Ride On Trowel







#### Final Floor Finished







## **EUCO Diamond Liqui Hard Process**







## Cleaning Process Of The Floor







### Treated And Final Finished Floor