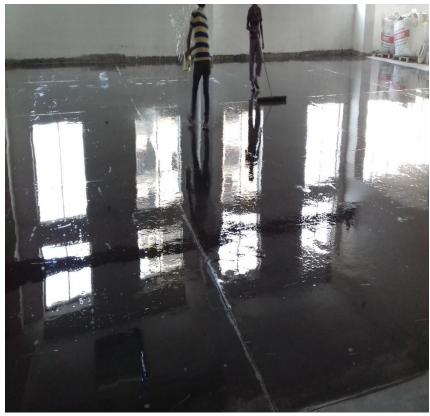

# Finishing Work Of The Floor By Using Ride On Trowel

### Final Finishing By Using Ride On Trowel