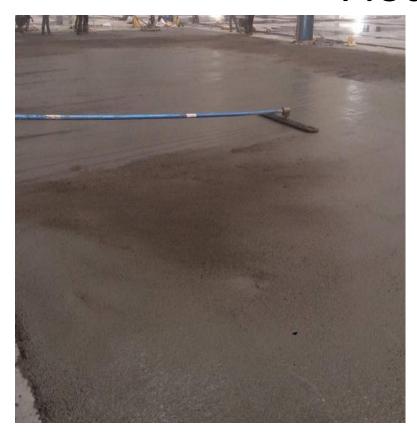

actor

Suresh Jindal



### **Original Specification**

- Grade Concrete: M25
- Floor Thickness: 150mm
- Floor Hardener: Non Metalic 3Kg/Sqm
- Panel Size: 4m x 4m(Saw Cut)
- > Joint Filler: Polysulphide



# Specification Suggested By Yankit Consultant

- ➤ Grade Concrete: M25
- Floor Thickness: 150mm
- > Floor Hardener: 4Kg/Sqm.
- Panel Size: 5m x 5m(Saw Cut)



## Laying of Under Slab Vapor Barrier







## Fiber And Admixture Dosing







## **Batching Plant Slump Cheak**







# Concrete Being Discharge In the Pannel





#### Truss Screed Is Under Process







#### Laser Level Installation







## Pannel Side Touch Up Work







# Uses Of Bumb Cutter To Remove The Excess Floor Level







## Floor Hardener Under Application







# Setting Of Hardener By Using Bull Floater







#### Initial And Final Process Of Disk Floater







# Initial And Final Process Of Power Floater





# Finishing Work Of The Floor By Using Ride On Trowel







### Final Finishing By Using Ride On Trowel







#### Final Floor Finished







## **EUCO Diamond Liqui Hard Process**







## Cleaning Process Of The Floor







### Treated And Final Finished Floor