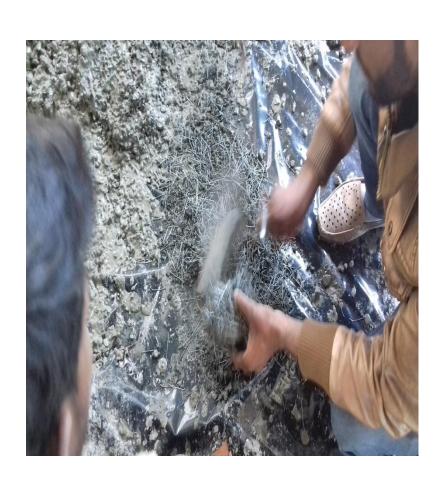

Tepla, Punjab



### **Project Detail**

**Area**: 2,50,000.00 Sqft.

**Method**: Fiber Reinforcement

Concrete, Truss Screed With

Laser Level, Ride On Trowel

Finishing, Complete With Euco

Diamond Liqui Hard With Polish

And Treatment.

Client Name: Deepak Mittal & Sourav Mittal

**Project Head:** Hiralal

**Civil Contractor:** Jindal Engineers & Contractor

Suresh Jindal



### **Original Specification**

- Grade Concrete: M25
- Floor Thickness: 150mm
- Floor Hardener: Non Metalic 3Kg/Sqm
- Panel Size: 4m x 4m(Saw Cut)
- > Joint Filler: Polysulphide



# Specification Suggested By Yankit Consultant

- ➤ Grade Concrete: M25
- Floor Thickness: 150mm
- > Floor Hardener: 4Kg/Sqm.
- Panel Size: 5m x 5m(Saw Cut)



## Laying of Under Slab Vapor Barrier







## Fiber And Admixture Dosing







## **Batching Plant Slump Cheak**







# Concrete Being Discharge In the Pannel





#### Truss Screed Is Under Process







#### Laser Level Installation







## Pannel Side Touch Up Work







# Uses Of Bumb Cutter To Remove The Excess Floor Level







## Floor Hardener Under Application







# Setting Of Hardener By Using Bull Floater







#### Initial And Final Process Of Disk Floater







# Initial And Final Process Of Power Floater





# Finishing Work Of The Floor By Using Ride On Trowel







### Final Finishing By Using Ride On Trowel







#### Final Floor Finished







## **EUCO Diamond Liqui Hard Process**







## Cleaning Process Of The Floor







### Treated And Final Finished Floor