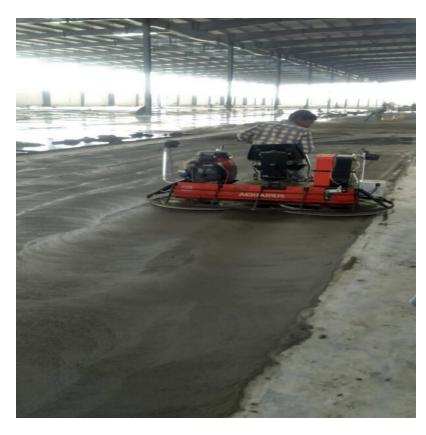

# Finishing Work Of The Floor By Using Ride On Trowel

### Final Finishing By Using Ride On Trowel