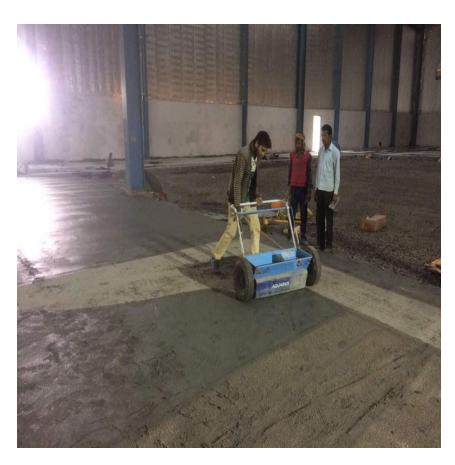

lal

**Civil Contractor:** Jindal Engineers & Contractor

Suresh Jindal



### **Original Specification**

- Grade Concrete: M25
- Floor Thickness: 150mm
- Floor Hardener: Non Metalic 3Kg/Sqm
- Panel Size: 4m x 4m(Saw Cut)
- > Joint Filler: Polysulphide



# Specification Suggested By Yankit Consultant

- ➤ Grade Concrete: M25
- Floor Thickness: 150mm
- > Floor Hardener: 4Kg/Sqm.
- Panel Size: 5m x 5m(Saw Cut)



## Laying of Under Slab Vapor Barrier







## Fiber And Admixture Dosing







## **Batching Plant Slump Cheak**







# Concrete Being Discharge In the Pannel





#### Truss Screed Is Under Process







#### Laser Level Installation







## Pannel Side Touch Up Work







# Uses Of Bumb Cutter To Remove The Excess Floor Level







## Floor Hardener Under Application







# Setting Of Hardener By Using Bull Floater







#### Initial And Final Process Of Disk Floater







# Initial And Final Process Of Power Floater





# Finishing Work Of The Floor By Using Ride On Trowel







### Final Finishing By Using Ride On Trowel







#### Final Floor Finished







## **EUCO Diamond Liqui Hard Process**







## Cleaning Process Of The Floor







### Treated And Final Finished Floor