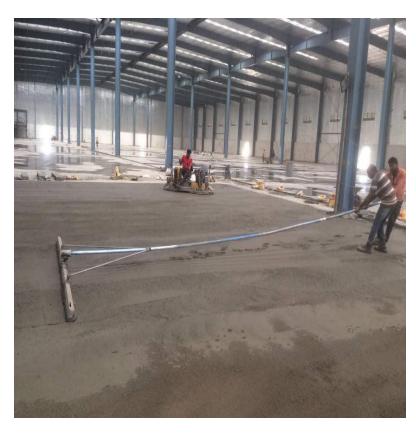

## Pannel Side Touch Up Work

# Uses Of Bumb Cutter To Remove The Excess Floor Level