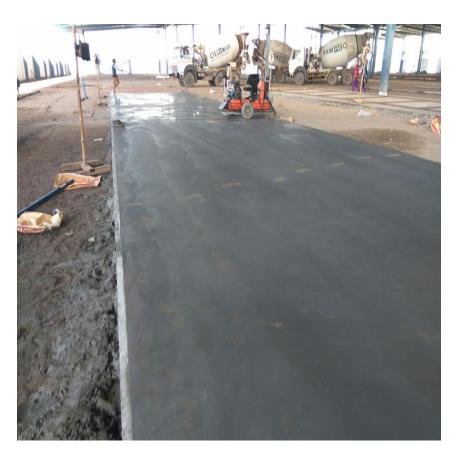

ation Suggested By Yankit Consultant

- ➤ Grade Concrete: M25
- Floor Thickness: 150mm
- > Floor Hardener: 4Kg/Sqm.
- Panel Size: 5m x 5m(Saw Cut)



## Laying of Under Slab Vapor Barrier







## Fiber And Admixture Dosing







## **Batching Plant Slump Cheak**







# Concrete Being Discharge In the Pannel





#### Truss Screed Is Under Process







#### Laser Level Installation







## Pannel Side Touch Up Work







# Uses Of Bumb Cutter To Remove The Excess Floor Level







## Floor Hardener Under Application







# Setting Of Hardener By Using Bull Floater







#### Initial And Final Process Of Disk Floater







# Initial And Final Process Of Power Floater





# Finishing Work Of The Floor By Using Ride On Trowel







### Final Finishing By Using Ride On Trowel







#### Final Floor Finished







## **EUCO Diamond Liqui Hard Process**







## Cleaning Process Of The Floor







### Treated And Final Finished Floor