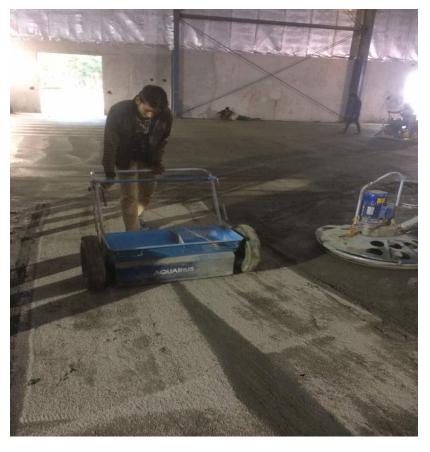

## Floor Hardener Under Application

# Setting Of Hardener By Using Bull Floater