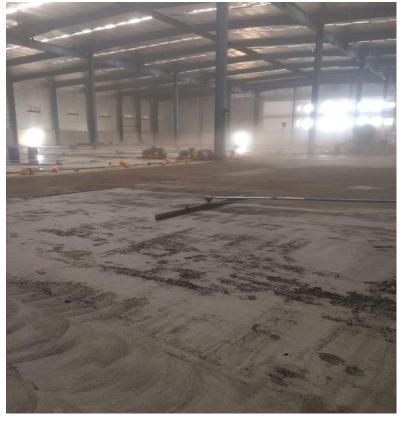

## Pannel Side Touch Up Work

# Uses Of Bumb Cutter To Remove The Excess Floor Level