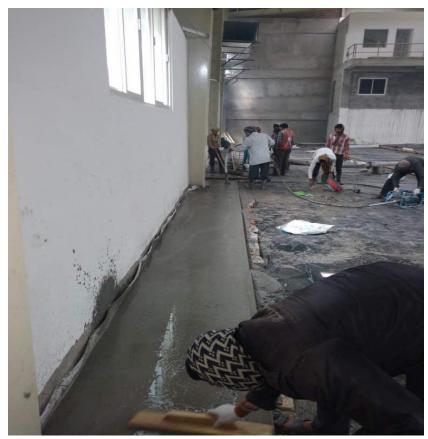

ui Hard With Polish

And Treatment.

Client Name: Deepak Mittal & Sourav Mittal

**Project Head:** Hiralal

**Civil Contractor:** Jindal Engineers & Contractor

Suresh Jindal



### **Original Specification**

- Grade Concrete: M25
- Floor Thickness: 150mm
- Floor Hardener: Non Metalic 3Kg/Sqm
- Panel Size: 4m x 4m(Saw Cut)
- > Joint Filler: Polysulphide



# Specification Suggested By Yankit Consultant

- ➤ Grade Concrete: M25
- Floor Thickness: 150mm
- > Floor Hardener: 4Kg/Sqm.
- Panel Size: 5m x 5m(Saw Cut)



## Laying of Under Slab Vapor Barrier







## Fiber And Admixture Dosing







## **Batching Plant Slump Cheak**







# Concrete Being Discharge In the Pannel





#### Truss Screed Is Under Process







#### Laser Level Installation







## Pannel Side Touch Up Work







# Uses Of Bumb Cutter To Remove The Excess Floor Level







## Floor Hardener Under Application







# Setting Of Hardener By Using Bull Floater







#### Initial And Final Process Of Disk Floater







# Initial And Final Process Of Power Floater





# Finishing Work Of The Floor By Using Ride On Trowel







### Final Finishing By Using Ride On Trowel







#### Final Floor Finished







## **EUCO Diamond Liqui Hard Process**







## Cleaning Process Of The Floor







### Treated And Final Finished Floor