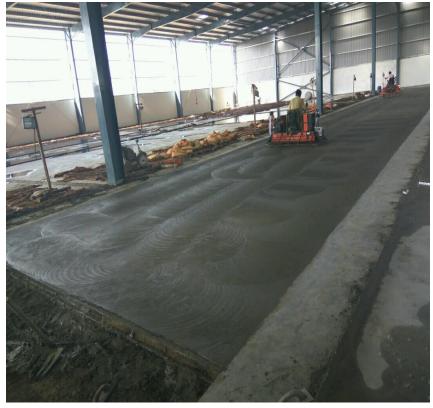

# Finishing Work Of The Floor By Using Ride On Trowel

### Final Finishing By Using Ride On Trowel