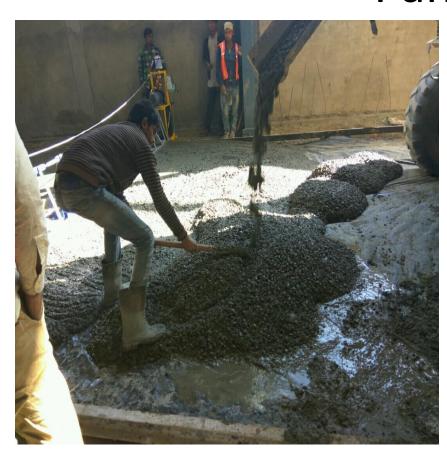

Reinforcement

Concrete, Truss Screed With

Laser Level, Ride On Trowel

Finishing, Complete With Euco

Diamond Liqui Hard With Polish

And Treatment.

Client Name: Deepak Mittal & Sourav Mittal

**Project Head:** Hiralal

**Civil Contractor:** Jindal Engineers & Contractor

Suresh Jindal



### **Original Specification**

- Grade Concrete: M25
- Floor Thickness: 150mm
- Floor Hardener: Non Metalic 3Kg/Sqm
- Panel Size: 4m x 4m(Saw Cut)
- > Joint Filler: Polysulphide



# Specification Suggested By Yankit Consultant

- ➤ Grade Concrete: M25
- Floor Thickness: 150mm
- > Floor Hardener: 4Kg/Sqm.
- Panel Size: 5m x 5m(Saw Cut)



## Laying of Under Slab Vapor Barrier







## Fiber And Admixture Dosing







## **Batching Plant Slump Cheak**







# Concrete Being Discharge In the Pannel





#### Truss Screed Is Under Process







#### Laser Level Installation







## Pannel Side Touch Up Work







# Uses Of Bumb Cutter To Remove The Excess Floor Level







## Floor Hardener Under Application







# Setting Of Hardener By Using Bull Floater







#### Initial And Final Process Of Disk Floater







# Initial And Final Process Of Power Floater





# Finishing Work Of The Floor By Using Ride On Trowel







### Final Finishing By Using Ride On Trowel







#### Final Floor Finished







## **EUCO Diamond Liqui Hard Process**







## Cleaning Process Of The Floor







### Treated And Final Finished Floor