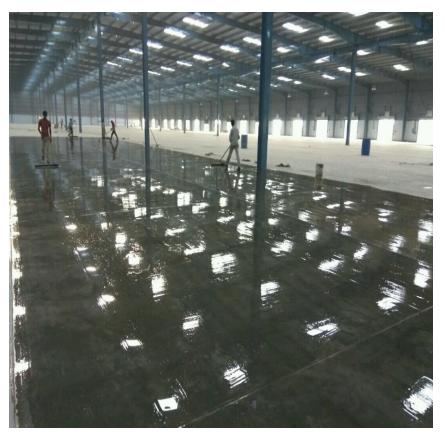

150mm
- > Floor Hardener: 4Kg/Sqm.
- Panel Size: 5m x 5m(Saw Cut)



## Laying of Under Slab Vapor Barrier







## Fiber And Admixture Dosing







## **Batching Plant Slump Cheak**







# Concrete Being Discharge In the Pannel





#### Truss Screed Is Under Process







#### Laser Level Installation







## Pannel Side Touch Up Work







# Uses Of Bumb Cutter To Remove The Excess Floor Level







## Floor Hardener Under Application







# Setting Of Hardener By Using Bull Floater







#### Initial And Final Process Of Disk Floater







# Initial And Final Process Of Power Floater





# Finishing Work Of The Floor By Using Ride On Trowel







### Final Finishing By Using Ride On Trowel







#### Final Floor Finished







## **EUCO Diamond Liqui Hard Process**







## Cleaning Process Of The Floor







### Treated And Final Finished Floor