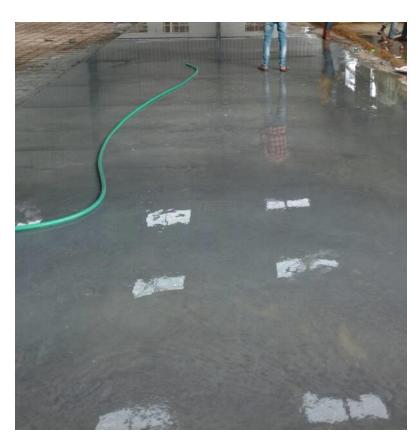

anel Size: 5m x 5m(Saw Cut)



## Laying of Under Slab Vapor Barrier







## Fiber And Admixture Dosing







## **Batching Plant Slump Cheak**







# Concrete Being Discharge In the Pannel





#### Truss Screed Is Under Process







#### Laser Level Installation







## Pannel Side Touch Up Work







# Uses Of Bumb Cutter To Remove The Excess Floor Level







## Floor Hardener Under Application







# Setting Of Hardener By Using Bull Floater







#### Initial And Final Process Of Disk Floater







# Initial And Final Process Of Power Floater





# Finishing Work Of The Floor By Using Ride On Trowel







### Final Finishing By Using Ride On Trowel







#### Final Floor Finished







## **EUCO Diamond Liqui Hard Process**







## Cleaning Process Of The Floor







### Treated And Final Finished Floor